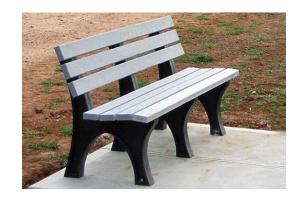

#### **DESCRIPTION**

Popular seven-slat seat made from Replas recycled plastic and available in a range of lengths.