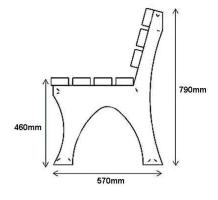

#### **SLAT DIMENSIONS**

| Section | - 40 | x 90mm              |
|---------|------|---------------------|
| Length  |      | 1100mm (2 supports) |
|         |      | 1800mm (3 supports) |
|         |      | 1800mm (2 supports  |
|         |      | with steel frame)   |
|         |      | 3600mm (5 supports) |
|         |      | 3600mm (3 supports  |
|         |      | with steel frame)   |